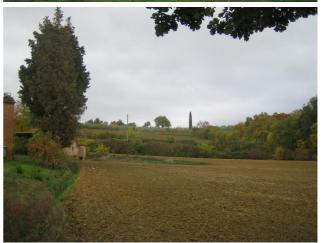

Country houses for Sale in Cortona (AR) Ref: CS109 300.000 €

Size : 340 sqm Rooms : 8,5 Bedrooms : 3 Bathrooms : 1 Garage : Double Garden : Private Energy class : G IPE : 912,10

CORTONA (AR), at an altitude of about 300 m above sea level, 18 km from Cortona, 8 km from Foiano della Chiana and 7 km from the A1 motorway exit Valdichiana, sale of a farmhouse on a slight hill consisting of a central body (about 340 square meters ) and two annexes (totaling about 150 square meters, one of which is a barn). The land, of about 5000 square meters, is not fenced and consists mainly of courtyard and flat parts of the arable land (with well). Possibility to buy apart about 4 hectares of land mostly arable land in addition to an olive grove. of the central body dates back to the end of the 19th century. The renovation dates back to the '70s. All the external fixtures on the first floor are made of aluminum. In the main building we find: - an apartment on the first floor (approx. 143 sq.m.) from an internal staircase, corridor, living room with balcony, 3 bedrooms large, bathroom, rustic kitchen with fireplace; - ground floor rooms used as storage, garage, oven, and former stables (total area approx. 198 square meters) Heating system not present. Cement-brick roof in fair condition. Marble flooring. On the ground floor, a short distance from the main building there are other volumes, the former pigsty and barn, for a covered area of ??approximately 36 square meters and 112 square meters respectively. Request Euro 300,000. (Energy Class: G and IPE = 912.10 KWh / m2 year). Ref. CS109