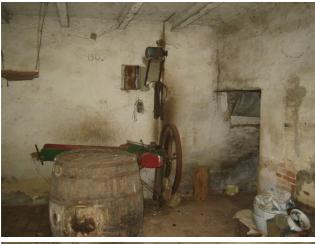

Country houses for Sale in Cortona (AR) Ref: CS109 300.000 €

Size : 340 sqm Rooms : 8,5 Bedrooms : 3 Bathrooms : 1 Garage : Double Garden : Private Energy class : G IPE : 912,10

CORTONA (AR), at an altitude of about 300 m above sea level, 18 km from Cortona, 8 km from Foiano della Chiana and 7 km from the A1 motorway exit Valdichiana, sale of a farmhouse on a slight hill consisting of a central body (about 340 square meters ) and two annexes (totaling about 150 square meters, one of which is a barn). The land, of about 5000 square meters, is not fenced and consists mainly of courtyard and flat parts of the arable land (with well). Possibility to buy apart about 4 hectares of land mostly arable land in addition to an olive grove. of the central body dates back to the end of the 19th century. The renovation dates back to the '70s. All the external fixtures on the first floor are made of aluminum. In the main building we find: - an apartment on the first floor (approx. 143 sq.m.) from an internal staircase, corridor, living room with balcony, 3 bedrooms large, bathroom, rustic kitchen with fireplace; - ground floor rooms used as storage, garage, oven, and former stables (total area approx. 198 square meters) Heating system not present. Cement-brick roof in fair condition. Marble flooring. On the ground floor, a short distance from the main building there are other volumes, the former pigsty and barn, for a covered area of ??approximately 36 square meters and 112 square meters respectively. Request Euro 300,000. (Energy Class: G and IPE = 912.10 KWh / m2 year). Ref. CS109