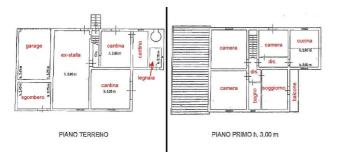

Country houses for Sale in Cortona (AR) Ref: CS109 300.000 €

Size : 340 sqm Rooms : 8,5 Bedrooms : 3 Bathrooms : 1 Garage : Double Garden : Private Energy class : G IPE : 912,10

CORTONA (AR), at an altitude of about 300 m above sea level, 18 km from Cortona, 8 km from Foiano della Chiana and 7 km from the A1 motorway exit Valdichiana, sale of a farmhouse on a slight hill consisting of a central body (about 340 square meters ) and two annexes (totaling about 150 square meters, one of which is a barn). The land, of about 5000 square meters, is not fenced and consists mainly of courtyard and flat parts of the arable land (with well). Possibility to buy apart about 4 hectares of land mostly arable land in addition to an olive grove. of the central body dates back to the end of the 19th century. The renovation dates back to the '70s. All the external fixtures on the first floor are made of aluminum. In the main building we find: - an apartment on the first floor (approx. 143 sq.m.) from an internal staircase, corridor, living room with balcony, 3 bedrooms large, bathroom, rustic kitchen with fireplace; - ground floor rooms used as storage, garage, oven, and former stables (total area approx. 198 square meters) Heating system not present. Cement-brick roof in fair condition. Marble flooring. On the ground floor, a short distance from the main building there are other volumes, the former pigsty and barn, for a covered area of ??approximately 36 square meters and 112 square meters respectively. Request Euro 300,000. (Energy Class: G and IPE = 912.10 KWh / m2 year). Ref. CS109