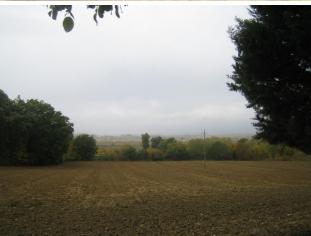

Country houses for Sale in Cortona (AR) Ref: CS109 300.000 €

Size : 340 sqm Rooms : 8,5 Bedrooms : 3 Bathrooms : 1 Garage : Double Garden : Private Energy class : G IPE : 912,10

CORTONA (AR), at an altitude of about 300 m above sea level, 18 km from Cortona, 8 km from Foiano della Chiana and 7 km from the A1 motorway exit Valdichiana, sale of a farmhouse on a slight hill consisting of a central body (about 340 square meters ) and two annexes (totaling about 150 square meters, one of which is a barn). The land, of about 5000 square meters, is not fenced and consists mainly of courtyard and flat parts of the arable land (with well). Possibility to buy apart about 4 hectares of land mostly arable land in addition to an olive grove. of the central body dates back to the end of the 19th century. The renovation dates back to the '70s. All the external fixtures on the first floor are made of aluminum. In the main building we find: - an apartment on the first floor (approx. 143 sq.m.) from an internal staircase, corridor, living room with balcony, 3 bedrooms large, bathroom, rustic kitchen with fireplace; - ground floor rooms used as storage, garage, oven, and former stables (total area approx. 198 square meters) Heating system not present. Cement-brick roof in fair condition. Marble flooring. On the ground floor, a short distance from the main building there are other volumes, the former pigsty and barn, for a covered area of ??approximately 36 square meters and 112 square meters respectively. Request Euro 300,000. (Energy Class: G and IPE = 912.10 KWh / m2 year). Ref. CS109