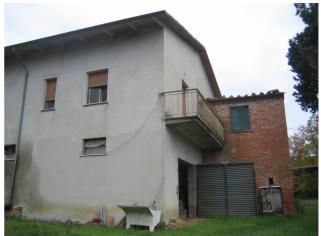

Country houses for Sale in Cortona (AR) Ref: CS109 300.000 €

Size : 340 sqm Rooms : 8,5 Bedrooms : 3 Bathrooms : 1 Garage : Double Garden : Private Energy class : G IPE : 912,10

CORTONA (AR), at an altitude of about 300 m above sea level, 18 km from Cortona, 8 km from Foiano della Chiana and 7 km from the A1 motorway exit Valdichiana, sale of a farmhouse on a slight hill consisting of a central body (about 340 square meters ) and two annexes (totaling about 150 square meters, one of which is a barn). The land, of about 5000 square meters, is not fenced and consists mainly of courtyard and flat parts of the arable land (with well). Possibility to buy apart about 4 hectares of land mostly arable land in addition to an olive grove. of the central body dates back to the end of the 19th century. The renovation dates back to the '70s. All the external fixtures on the first floor are made of aluminum. In the main building we find: - an apartment on the first floor (approx. 143 sq.m.) from an internal staircase, corridor, living room with balcony, 3 bedrooms large, bathroom, rustic kitchen with fireplace; - ground floor rooms used as storage, garage, oven, and former stables (total area approx. 198 square meters) Heating system not present. Cement-brick roof in fair condition. Marble flooring. On the ground floor, a short distance from the main building there are other volumes, the former pigsty and barn, for a covered area of ??approximately 36 square meters and 112 square meters respectively. Request Euro 300,000. (Energy Class: G and IPE = 912.10 KWh / m2 year). Ref. CS109