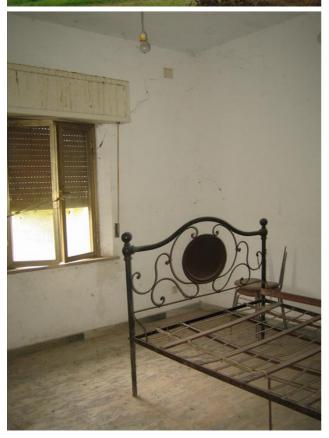

Country houses for Sale in Cortona (AR) Ref: CS109 300.000 €

Size : 340 sqm Rooms : 8,5 Bedrooms : 3 Bathrooms : 1 Garage : Double Garden : Private Energy class : G IPE : 912,10

CORTONA (AR), at an altitude of about 300 m above sea level, 18 km from Cortona, 8 km from Foiano della Chiana and 7 km from the A1 motorway exit Valdichiana, sale of a farmhouse on a slight hill consisting of a central body (about 340 square meters ) and two annexes (totaling about 150 square meters, one of which is a barn). The land, of about 5000 square meters, is not fenced and consists mainly of courtyard and flat parts of the arable land (with well). Possibility to buy apart about 4 hectares of land mostly arable land in addition to an olive grove. of the central body dates back to the end of the 19th century. The renovation dates back to the '70s. All the external fixtures on the first floor are made of aluminum. In the main building we find: - an apartment on the first floor (approx. 143 sq.m.) from an internal staircase, corridor, living room with balcony, 3 bedrooms large, bathroom, rustic kitchen with fireplace; - ground floor rooms used as storage, garage, oven, and former stables (total area approx. 198 square meters) Heating system not present. Cement-brick roof in fair condition. Marble flooring. On the ground floor, a short distance from the main building there are other volumes, the former pigsty and barn, for a covered area of ??approximately 36 square meters and 112 square meters respectively. Request Euro 300,000. (Energy Class: G and IPE = 912.10 KWh / m2 year). Ref. CS109