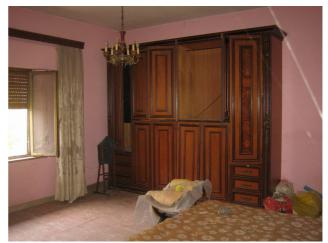

Country houses for Sale in Cortona (AR) Ref: CS109 300.000 €

Size : 340 sqm Rooms : 8,5 Bedrooms : 3 Bathrooms : 1 Garage : Double Garden : Private Energy class : G IPE : 912,10

CORTONA (AR), at an altitude of about 300 m above sea level, 18 km from Cortona, 8 km from Foiano della Chiana and 7 km from the A1 motorway exit Valdichiana, sale of a farmhouse on a slight hill consisting of a central body (about 340 square meters ) and two annexes (totaling about 150 square meters, one of which is a barn). The land, of about 5000 square meters, is not fenced and consists mainly of courtyard and flat parts of the arable land (with well). Possibility to buy apart about 4 hectares of land mostly arable land in addition to an olive grove. of the central body dates back to the end of the 19th century. The renovation dates back to the '70s. All the external fixtures on the first floor are made of aluminum. In the main building we find: - an apartment on the first floor (approx. 143 sq.m.) from an internal staircase, corridor, living room with balcony, 3 bedrooms large, bathroom, rustic kitchen with fireplace; - ground floor rooms used as storage, garage, oven, and former stables (total area approx. 198 square meters) Heating system not present. Cement-brick roof in fair condition. Marble flooring. On the ground floor, a short distance from the main building there are other volumes, the former pigsty and barn, for a covered area of ??approximately 36 square meters and 112 square meters respectively. Request Euro 300,000. (Energy Class: G and IPE = 912.10 KWh / m2 year). Ref. CS109