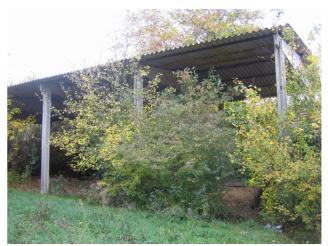

Country houses for Sale in Cortona (AR) Ref: CS109 300.000 €

Size : 340 sqm Rooms : 8,5 Bedrooms : 3 Bathrooms : 1 Garage : Double Garden : Private Energy class : G IPE : 912,10

CORTONA (AR), at an altitude of about 300 m above sea level, 18 km from Cortona, 8 km from Foiano della Chiana and 7 km from the A1 motorway exit Valdichiana, sale of a farmhouse on a slight hill consisting of a central body (about 340 square meters ) and two annexes (totaling about 150 square meters, one of which is a barn). The land, of about 5000 square meters, is not fenced and consists mainly of courtyard and flat parts of the arable land (with well). Possibility to buy apart about 4 hectares of land mostly arable land in addition to an olive grove. of the central body dates back to the end of the 19th century. The renovation dates back to the '70s. All the external fixtures on the first floor are made of aluminum. In the main building we find: - an apartment on the first floor (approx. 143 sq.m.) from an internal staircase, corridor, living room with balcony, 3 bedrooms large, bathroom, rustic kitchen with fireplace; - ground floor rooms used as storage, garage, oven, and former stables (total area approx. 198 square meters) Heating system not present. Cement-brick roof in fair condition. Marble flooring. On the ground floor, a short distance from the main building there are other volumes, the former pigsty and barn, for a covered area of ??approximately 36 square meters and 112 square meters respectively. Request Euro 300,000. (Energy Class: G and IPE = 912.10 KWh / m2 year). Ref. CS109