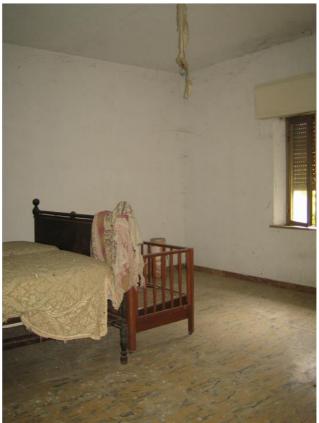

Country houses for Sale in Cortona (AR) Ref: CS109 300.000 €

Size : 340 sqm Rooms : 8,5 Bedrooms : 3 Bathrooms : 1 Garage : Double Garden : Private Energy class : G IPE : 912,10

CORTONA (AR), at an altitude of about 300 m above sea level, 18 km from Cortona, 8 km from Foiano della Chiana and 7 km from the A1 motorway exit Valdichiana, sale of a farmhouse on a slight hill consisting of a central body (about 340 square meters ) and two annexes (totaling about 150 square meters, one of which is a barn). The land, of about 5000 square meters, is not fenced and consists mainly of courtyard and flat parts of the arable land (with well). Possibility to buy apart about 4 hectares of land mostly arable land in addition to an olive grove. of the central body dates back to the end of the 19th century. The renovation dates back to the '70s. All the external fixtures on the first floor are made of aluminum. In the main building we find: - an apartment on the first floor (approx. 143 sq.m.) from an internal staircase, corridor, living room with balcony, 3 bedrooms large, bathroom, rustic kitchen with fireplace; - ground floor rooms used as storage, garage, oven, and former stables (total area approx. 198 square meters) Heating system not present. Cement-brick roof in fair condition. Marble flooring. On the ground floor, a short distance from the main building there are other volumes, the former pigsty and barn, for a covered area of ??approximately 36 square meters and 112 square meters respectively. Request Euro 300,000. (Energy Class: G and IPE = 912.10 KWh / m2 year). Ref. CS109