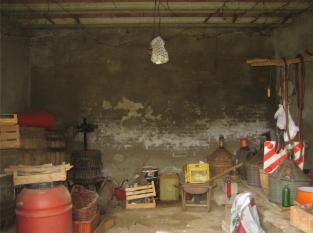

Country houses for Sale in Cortona (AR) Ref: CS109 300.000 €

Size : 340 sqm Rooms : 8,5 Bedrooms : 3 Bathrooms : 1 Garage : Double Garden : Private Energy class : G IPE : 912,10

CORTONA (AR), at an altitude of about 300 m above sea level, 18 km from Cortona, 8 km from Foiano della Chiana and 7 km from the A1 motorway exit Valdichiana, sale of a farmhouse on a slight hill consisting of a central body (about 340 square meters ) and two annexes (totaling about 150 square meters, one of which is a barn). The land, of about 5000 square meters, is not fenced and consists mainly of courtyard and flat parts of the arable land (with well). Possibility to buy apart about 4 hectares of land mostly arable land in addition to an olive grove. of the central body dates back to the end of the 19th century. The renovation dates back to the '70s. All the external fixtures on the first floor are made of aluminum. In the main building we find: - an apartment on the first floor (approx. 143 sq.m.) from an internal staircase, corridor, living room with balcony, 3 bedrooms large, bathroom, rustic kitchen with fireplace; - ground floor rooms used as storage, garage, oven, and former stables (total area approx. 198 square meters) Heating system not present. Cement-brick roof in fair condition. Marble flooring. On the ground floor, a short distance from the main building there are other volumes, the former pigsty and barn, for a covered area of ??approximately 36 square meters and 112 square meters respectively. Request Euro 300,000. (Energy Class: G and IPE = 912.10 KWh / m2 year). Ref. CS109