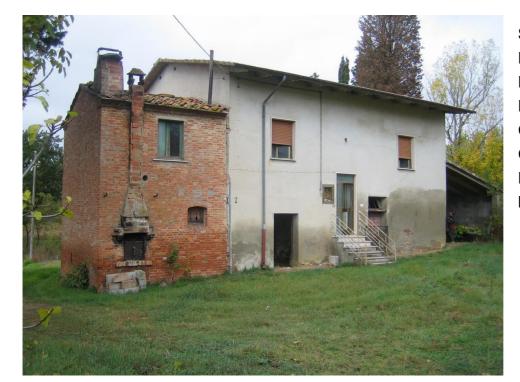

Country houses for Sale in Cortona (AR) Ref: CS109 300.000 €

Size : 340 sqm Rooms : 8,5 Bedrooms : 3 Bathrooms : 1 Garage : Double Garden : Private Energy class : G IPE : 912,10

CORTONA (AR), at an altitude of about 300 m above sea level, 18 km from Cortona, 8 km from Foiano della Chiana and 7 km from the A1 motorway exit Valdichiana, sale of a farmhouse on a slight hill consisting of a central body (about 340 square meters ) and two annexes (totaling about 150 square meters, one of which is a barn). The land, of about 5000 square meters, is not fenced and consists mainly of courtyard and flat parts of the arable land (with well). Possibility to buy apart about 4 hectares of land mostly arable land in addition to an olive grove. of the central body dates back to the end of the 19th century. The renovation dates back to the '70s. All the external fixtures on the first floor are made of aluminum. In the main building we find: - an apartment on the first floor (approx. 143 sq.m.) from an internal staircase, corridor, living room with balcony, 3 bedrooms large, bathroom, rustic kitchen with fireplace; - ground floor rooms used as storage, garage, oven, and former stables (total area approx. 198 square meters) Heating system not present. Cement-brick roof in fair condition. Marble flooring. On the ground floor, a short distance from the main building there are other volumes, the former pigsty and barn, for a covered area of ??approximately 36 square meters and 112 square meters respectively. Request Euro 300,000. (Energy Class: G and IPE = 912.10 KWh / m2 year). Ref. CS109