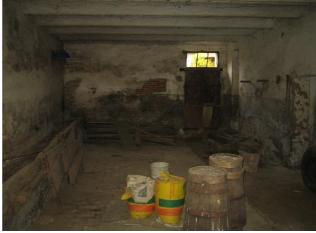

Country houses for Sale in Cortona (AR) Ref: CS109 300.000 €

Size : 340 sqm Rooms : 8,5 Bedrooms : 3 Bathrooms : 1 Garage : Double Garden : Private Energy class : G IPE : 912,10

CORTONA (AR), at an altitude of about 300 m above sea level, 18 km from Cortona, 8 km from Foiano della Chiana and 7 km from the A1 motorway exit Valdichiana, sale of a farmhouse on a slight hill consisting of a central body (about 340 square meters ) and two annexes (totaling about 150 square meters, one of which is a barn). The land, of about 5000 square meters, is not fenced and consists mainly of courtyard and flat parts of the arable land (with well). Possibility to buy apart about 4 hectares of land mostly arable land in addition to an olive grove. of the central body dates back to the end of the 19th century. The renovation dates back to the '70s. All the external fixtures on the first floor are made of aluminum. In the main building we find: - an apartment on the first floor (approx. 143 sq.m.) from an internal staircase, corridor, living room with balcony, 3 bedrooms large, bathroom, rustic kitchen with fireplace; - ground floor rooms used as storage, garage, oven, and former stables (total area approx. 198 square meters) Heating system not present. Cement-brick roof in fair condition. Marble flooring. On the ground floor, a short distance from the main building there are other volumes, the former pigsty and barn, for a covered area of ??approximately 36 square meters and 112 square meters respectively. Request Euro 300,000. (Energy Class: G and IPE = 912.10 KWh / m2 year). Ref. CS109