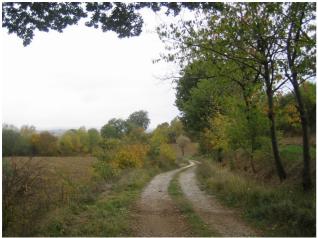

Country houses for Sale in Cortona (AR) Ref: CS109 300.000 €

Size : 340 sqm Rooms : 8,5 Bedrooms : 3 Bathrooms : 1 Garage : Double Garden : Private Energy class : G IPE : 912,10

CORTONA (AR), at an altitude of about 300 m above sea level, 18 km from Cortona, 8 km from Foiano della Chiana and 7 km from the A1 motorway exit Valdichiana, sale of a farmhouse on a slight hill consisting of a central body (about 340 square meters ) and two annexes (totaling about 150 square meters, one of which is a barn). The land, of about 5000 square meters, is not fenced and consists mainly of courtyard and flat parts of the arable land (with well). Possibility to buy apart about 4 hectares of land mostly arable land in addition to an olive grove. of the central body dates back to the end of the 19th century. The renovation dates back to the '70s. All the external fixtures on the first floor are made of aluminum. In the main building we find: - an apartment on the first floor (approx. 143 sq.m.) from an internal staircase, corridor, living room with balcony, 3 bedrooms large, bathroom, rustic kitchen with fireplace; - ground floor rooms used as storage, garage, oven, and former stables (total area approx. 198 square meters) Heating system not present. Cement-brick roof in fair condition. Marble flooring. On the ground floor, a short distance from the main building there are other volumes, the former pigsty and barn, for a covered area of ??approximately 36 square meters and 112 square meters respectively. Request Euro 300,000. (Energy Class: G and IPE = 912.10 KWh / m2 year). Ref. CS109