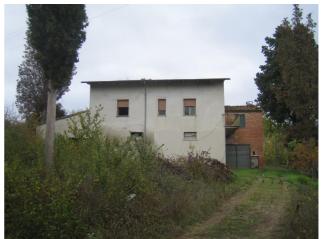

Country houses for Sale in Cortona (AR) Ref: CS109 300.000 €

Size : 340 sqm Rooms : 8,5 Bedrooms : 3 Bathrooms : 1 Garage : Double Garden : Private Energy class : G IPE : 912,10

CORTONA (AR), at an altitude of about 300 m above sea level, 18 km from Cortona, 8 km from Foiano della Chiana and 7 km from the A1 motorway exit Valdichiana, sale of a farmhouse on a slight hill consisting of a central body (about 340 square meters ) and two annexes (totaling about 150 square meters, one of which is a barn). The land, of about 5000 square meters, is not fenced and consists mainly of courtyard and flat parts of the arable land (with well). Possibility to buy apart about 4 hectares of land mostly arable land in addition to an olive grove. of the central body dates back to the end of the 19th century. The renovation dates back to the '70s. All the external fixtures on the first floor are made of aluminum. In the main building we find: - an apartment on the first floor (approx. 143 sq.m.) from an internal staircase, corridor, living room with balcony, 3 bedrooms large, bathroom, rustic kitchen with fireplace; - ground floor rooms used as storage, garage, oven, and former stables (total area approx. 198 square meters) Heating system not present. Cement-brick roof in fair condition. Marble flooring. On the ground floor, a short distance from the main building there are other volumes, the former pigsty and barn, for a covered area of ??approximately 36 square meters and 112 square meters respectively. Request Euro 300,000. (Energy Class: G and IPE = 912.10 KWh / m2 year). Ref. CS109