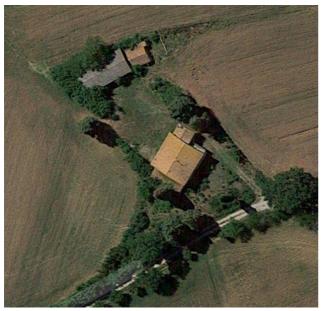

Country houses for Sale in Cortona (AR) Ref: CS109 300.000 €

Size : 340 sqm Rooms : 8,5 Bedrooms : 3 Bathrooms : 1 Garage : Double Garden : Private Energy class : G IPE : 912,10

CORTONA (AR), at an altitude of about 300 m above sea level, 18 km from Cortona, 8 km from Foiano della Chiana and 7 km from the A1 motorway exit Valdichiana, sale of a farmhouse on a slight hill consisting of a central body (about 340 square meters ) and two annexes (totaling about 150 square meters, one of which is a barn). The land, of about 5000 square meters, is not fenced and consists mainly of courtyard and flat parts of the arable land (with well). Possibility to buy apart about 4 hectares of land mostly arable land in addition to an olive grove. of the central body dates back to the end of the 19th century. The renovation dates back to the '70s. All the external fixtures on the first floor are made of aluminum. In the main building we find: - an apartment on the first floor (approx. 143 sq.m.) from an internal staircase, corridor, living room with balcony, 3 bedrooms large, bathroom, rustic kitchen with fireplace; - ground floor rooms used as storage, garage, oven, and former stables (total area approx. 198 square meters) Heating system not present. Cement-brick roof in fair condition. Marble flooring. On the ground floor, a short distance from the main building there are other volumes, the former pigsty and barn, for a covered area of ??approximately 36 square meters and 112 square meters respectively. Request Euro 300,000. (Energy Class: G and IPE = 912.10 KWh / m2 year). Ref. CS109