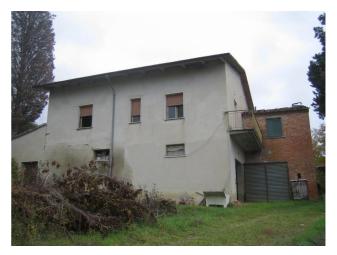

Country houses for Sale in Cortona (AR) Ref: CS109 300.000 €

Size : 340 sqm Rooms : 8,5 Bedrooms : 3 Bathrooms : 1 Garage : Double Garden : Private Energy class : G IPE : 912,10

CORTONA (AR), at an altitude of about 300 m above sea level, 18 km from Cortona, 8 km from Foiano della Chiana and 7 km from the A1 motorway exit Valdichiana, sale of a farmhouse on a slight hill consisting of a central body (about 340 square meters ) and two annexes (totaling about 150 square meters, one of which is a barn). The land, of about 5000 square meters, is not fenced and consists mainly of courtyard and flat parts of the arable land (with well). Possibility to buy apart about 4 hectares of land mostly arable land in addition to an olive grove. of the central body dates back to the end of the 19th century. The renovation dates back to the '70s. All the external fixtures on the first floor are made of aluminum. In the main building we find: - an apartment on the first floor (approx. 143 sq.m.) from an internal staircase, corridor, living room with balcony, 3 bedrooms large, bathroom, rustic kitchen with fireplace; - ground floor rooms used as storage, garage, oven, and former stables (total area approx. 198 square meters) Heating system not present. Cement-brick roof in fair condition. Marble flooring. On the ground floor, a short distance from the main building there are other volumes, the former pigsty and barn, for a covered area of ??approximately 36 square meters and 112 square meters respectively. Request Euro 300,000. (Energy Class: G and IPE = 912.10 KWh / m2 year). Ref. CS109