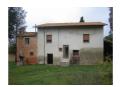

Country houses for Sale in Cortona (AR) Ref: CS109 300.000 €

Size : 340 sqm Rooms : 8,5 Bedrooms : 3 Bathrooms : 1 Garage : Double Garden : Private Energy class : G IPE : 912,10

CORTONA (AR), at an altitude of about 300 m above sea level, 18 km from Cortona, 8 km from Foiano della Chiana and 7 km from the A1 motorway exit Valdichiana, sale of a farmhouse on a slight hill consisting of a central body (about 340 square meters ) and two annexes (totaling about 150 square meters, one of which is a barn). The land, of about 5000 square meters, is not fenced and consists mainly of courtyard and flat parts of the arable land (with well). Possibility to buy apart about 4 hectares of land mostly arable land in addition to an olive grove. of the central body dates back to the end of the 19th century. The renovation dates back to the '70s. All the external fixtures on the first floor are made of aluminum. In the main building we find: - an apartment on the first floor (approx. 143 sq.m.) from an internal staircase, corridor, living room with balcony, 3 bedrooms large, bathroom, rustic kitchen with fireplace; - ground floor rooms used as storage, garage, oven, and former stables (total area approx. 198 square meters) Heating system not present. Cement-brick roof in fair condition. Marble flooring. On the ground floor, a short distance from the main building there are other volumes, the former pigsty and barn, for a covered area of ??approximately 36 square meters and 112 square meters respectively. Request Euro 300,000. (Energy Class: G and IPE = 912.10 KWh / m2 year). Ref. CS109