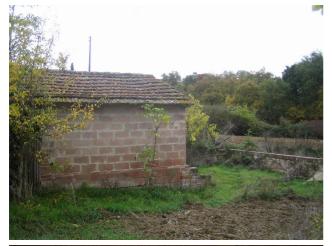

Country houses for Sale in Cortona (AR) Ref: CS109 300.000 €

Size : 340 sqm Rooms : 8,5 Bedrooms : 3 Bathrooms : 1 Garage : Double Garden : Private Energy class : G IPE : 912,10

CORTONA (AR), at an altitude of about 300 m above sea level, 18 km from Cortona, 8 km from Foiano della Chiana and 7 km from the A1 motorway exit Valdichiana, sale of a farmhouse on a slight hill consisting of a central body (about 340 square meters ) and two annexes (totaling about 150 square meters, one of which is a barn). The land, of about 5000 square meters, is not fenced and consists mainly of courtyard and flat parts of the arable land (with well). Possibility to buy apart about 4 hectares of land mostly arable land in addition to an olive grove. of the central body dates back to the end of the 19th century. The renovation dates back to the '70s. All the external fixtures on the first floor are made of aluminum. In the main building we find: - an apartment on the first floor (approx. 143 sq.m.) from an internal staircase, corridor, living room with balcony, 3 bedrooms large, bathroom, rustic kitchen with fireplace; - ground floor rooms used as storage, garage, oven, and former stables (total area approx. 198 square meters) Heating system not present. Cement-brick roof in fair condition. Marble flooring. On the ground floor, a short distance from the main building there are other volumes, the former pigsty and barn, for a covered area of ??approximately 36 square meters and 112 square meters respectively. Request Euro 300,000. (Energy Class: G and IPE = 912.10 KWh / m2 year). Ref. CS109