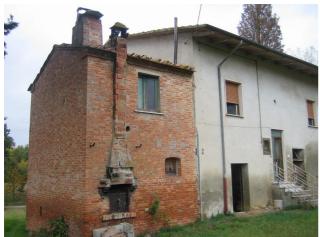

Country houses for Sale in Cortona (AR) Ref: CS109 300.000 €

Size : 340 sqm Rooms : 8,5 Bedrooms : 3 Bathrooms : 1 Garage : Double Garden : Private Energy class : G IPE : 912,10

CORTONA (AR), at an altitude of about 300 m above sea level, 18 km from Cortona, 8 km from Foiano della Chiana and 7 km from the A1 motorway exit Valdichiana, sale of a farmhouse on a slight hill consisting of a central body (about 340 square meters ) and two annexes (totaling about 150 square meters, one of which is a barn). The land, of about 5000 square meters, is not fenced and consists mainly of courtyard and flat parts of the arable land (with well). Possibility to buy apart about 4 hectares of land mostly arable land in addition to an olive grove. of the central body dates back to the end of the 19th century. The renovation dates back to the '70s. All the external fixtures on the first floor are made of aluminum. In the main building we find: - an apartment on the first floor (approx. 143 sq.m.) from an internal staircase, corridor, living room with balcony, 3 bedrooms large, bathroom, rustic kitchen with fireplace; - ground floor rooms used as storage, garage, oven, and former stables (total area approx. 198 square meters) Heating system not present. Cement-brick roof in fair condition. Marble flooring. On the ground floor, a short distance from the main building there are other volumes, the former pigsty and barn, for a covered area of ??approximately 36 square meters and 112 square meters respectively. Request Euro 300,000. (Energy Class: G and IPE = 912.10 KWh / m2 year). Ref. CS109