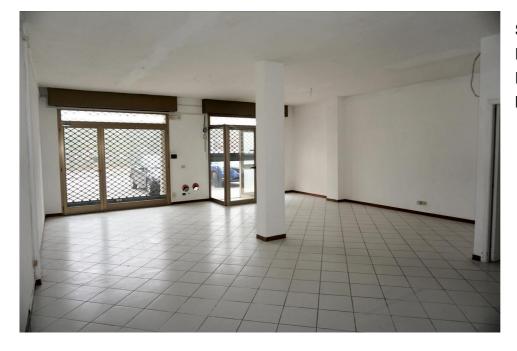

## Commercial properties for Sale in Sinalunga (SI) Ref: LC24

69.000 €

Size : 69 sqm Bathrooms : 1 Energy class : G IPE : 300

SINALUNGA (SI), Pieve area of easy access, shop for sale (C / 1) on the ground floor of about 69 square meters in a building from the 90s, without condominium fees, is in excellent general condition, bright and has a single room with two windows, bathroom, dressing room, dressing room and closet. Also suitable as a laboratory, medical clinic or office as it is not directly exposed to main roads. Easy parking in front. Aluminum frames with double glazing and electrically controlled gates. The flooring of the whole floor is in single-fired ceramic. Height of the rooms 3 meters. Previously heated with a heat pump, then it remains prepared. Request Euro 69,000 negotiable. (Energy Class: G and IPE> 300 Kwh / m2year). Ref. LC24. Possibility also to rent it.