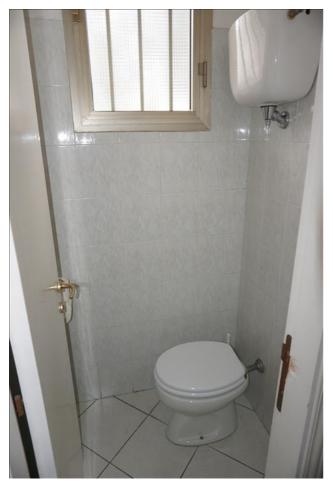

## Commercial properties for Sale in Sinalunga (SI) Ref: LC24

69.000 €

Size : 69 sqm Bathrooms : 1 Energy class : G IPE : 300

SINALUNGA (SI), Pieve area of easy access, shop for sale (C / 1) on the ground floor of about 69 square meters in a building from the 90s, without condominium fees, is in excellent general condition, bright and has a single room with two windows, bathroom, dressing room, dressing room and closet. Also suitable as a laboratory, medical clinic or office as it is not directly exposed to main roads. Easy parking in front. Aluminum frames with double glazing and electrically controlled gates. The flooring of the whole floor is in single-fired ceramic. Height of the rooms 3 meters. Previously heated with a heat pump, then it remains prepared. Request Euro 69,000 negotiable. (Energy Class: G and IPE> 300 Kwh / m2year). Ref. LC24. Possibility also to rent it.