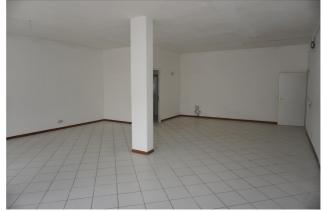

## Commercial properties for Sale in Sinalunga (SI) Ref: LC24

69.000 €

Size : 69 sqm Bathrooms : 1 Energy class : G IPE : 300

SINALUNGA (SI), Pieve area of easy access, shop for sale (C / 1) on the ground floor of about 69 square meters in a building from the 90s, without condominium fees, is in excellent general condition, bright and has a single room with two windows, bathroom, dressing room, dressing room and closet. Also suitable as a laboratory, medical clinic or office as it is not directly exposed to main roads. Easy parking in front. Aluminum frames with double glazing and electrically controlled gates. The flooring of the whole floor is in single-fired ceramic. Height of the rooms 3 meters. Previously heated with a heat pump, then it remains prepared. Request Euro 69,000 negotiable. (Energy Class: G and IPE> 300 Kwh / m2year). Ref. LC24. Possibility also to rent it.