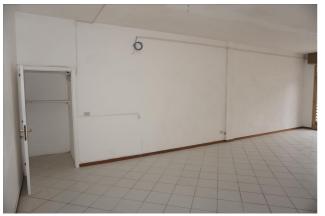

## Commercial properties for Sale in Sinalunga (SI) Ref: LC24

69.000 €

Size : 69 sqm Bathrooms : 1 Energy class : G IPE : 300

SINALUNGA (SI), Pieve area of easy access, shop for sale (C / 1) on the ground floor of about 69 square meters in a building from the 90s, without condominium fees, is in excellent general condition, bright and has a single room with two windows, bathroom, dressing room, dressing room and closet. Also suitable as a laboratory, medical clinic or office as it is not directly exposed to main roads. Easy parking in front. Aluminum frames with double glazing and electrically controlled gates. The flooring of the whole floor is in single-fired ceramic. Height of the rooms 3 meters. Previously heated with a heat pump, then it remains prepared. Request Euro 69,000 negotiable. (Energy Class: G and IPE> 300 Kwh / m2year). Ref. LC24. Possibility also to rent it.