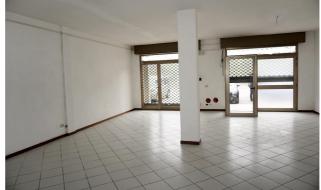

## Commercial properties for Sale in Sinalunga (SI) Ref: LC24

69.000 €

Size : 69 sqm Bathrooms : 1 Energy class : G IPE : 300

SINALUNGA (SI), Pieve area of easy access, shop for sale (C / 1) on the ground floor of about 69 square meters in a building from the 90s, without condominium fees, is in excellent general condition, bright and has a single room with two windows, bathroom, dressing room, dressing room and closet. Also suitable as a laboratory, medical clinic or office as it is not directly exposed to main roads. Easy parking in front. Aluminum frames with double glazing and electrically controlled gates. The flooring of the whole floor is in single-fired ceramic. Height of the rooms 3 meters. Previously heated with a heat pump, then it remains prepared. Request Euro 69,000 negotiable. (Energy Class: G and IPE> 300 Kwh / m2year). Ref. LC24. Possibility also to rent it.