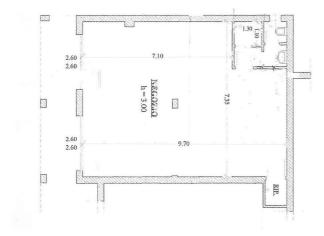

## Commercial properties for Sale in Sinalunga (SI) Ref: LC24

69.000 €

Size : 69 sqm Bathrooms : 1 Energy class : G IPE : 300

SINALUNGA (SI), Pieve area of easy access, shop for sale (C / 1) on the ground floor of about 69 square meters in a building from the 90s, without condominium fees, is in excellent general condition, bright and has a single room with two windows, bathroom, dressing room, dressing room and closet. Also suitable as a laboratory, medical clinic or office as it is not directly exposed to main roads. Easy parking in front. Aluminum frames with double glazing and electrically controlled gates. The flooring of the whole floor is in single-fired ceramic. Height of the rooms 3 meters. Previously heated with a heat pump, then it remains prepared. Request Euro 69,000 negotiable. (Energy Class: G and IPE> 300 Kwh / m2year). Ref. LC24. Possibility also to rent it.