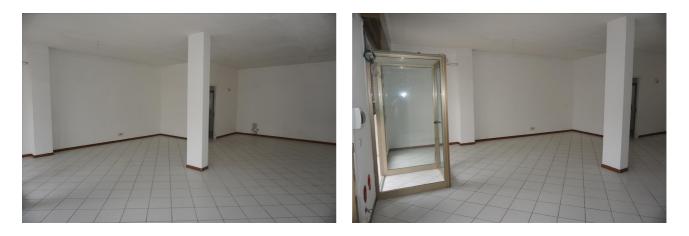

## Commercial properties for Sale in Sinalunga (SI) Ref: LC24

69.000 €

Size : 69 sqm Bathrooms : 1 Energy class : G IPE : 300

SINALUNGA (SI), Pieve area of easy access, shop for sale (C / 1) on the ground floor of about 69 square meters in a building from the 90s, without condominium fees, is in excellent general condition, bright and has a single room with two windows, bathroom, dressing room, dressing room and closet. Also suitable as a laboratory, medical clinic or office as it is not directly exposed to main roads. Easy parking in front. Aluminum frames with double glazing and electrically controlled gates. The flooring of the whole floor is in single-fired ceramic. Height of the rooms 3 meters. Previously heated with a heat pump, then it remains prepared. Request Euro 69,000 negotiable. (Energy Class: G and IPE> 300 Kwh / m2year). Ref. LC24. Possibility also to rent it.