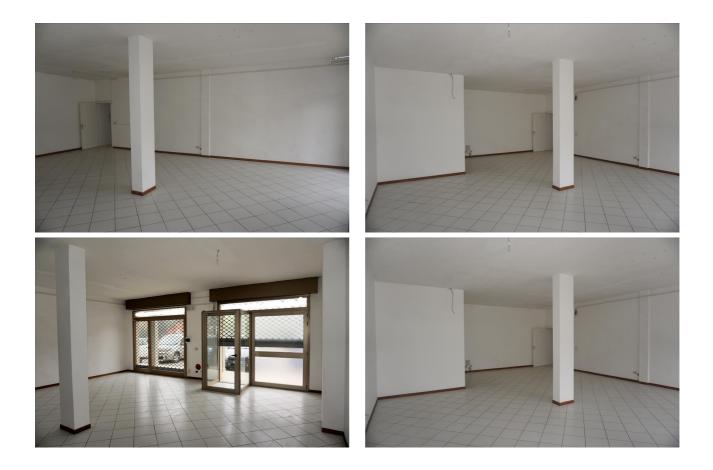

## Commercial properties for Sale in Sinalunga (SI) Ref: LC24

69.000 €

Size : 69 sqm Bathrooms : 1 Energy class : G IPE : 300

SINALUNGA (SI), Pieve area of easy access, shop for sale (C / 1) on the ground floor of about 69 square meters in a building from the 90s, without condominium fees, is in excellent general condition, bright and has a single room with two windows, bathroom, dressing room, dressing room and closet. Also suitable as a laboratory, medical clinic or office as it is not directly exposed to main roads. Easy parking in front. Aluminum frames with double glazing and electrically controlled gates. The flooring of the whole floor is in single-fired ceramic. Height of the rooms 3 meters. Previously heated with a heat pump, then it remains prepared. Request Euro 69,000 negotiable. (Energy Class: G and IPE> 300 Kwh / m2year). Ref. LC24. Possibility also to rent it.