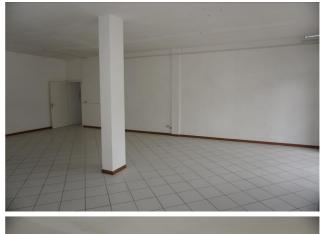

## Commercial properties for Sale in Sinalunga (SI) Ref: LC24

69.000 €

Size : 69 sqm Bathrooms : 1 Energy class : G IPE : 300

SINALUNGA (SI), Pieve area of easy access, shop for sale (C / 1) on the ground floor of about 69 square meters in a building from the 90s, without condominium fees, is in excellent general condition, bright and has a single room with two windows, bathroom, dressing room, dressing room and closet. Also suitable as a laboratory, medical clinic or office as it is not directly exposed to main roads. Easy parking in front. Aluminum frames with double glazing and electrically controlled gates. The flooring of the whole floor is in single-fired ceramic. Height of the rooms 3 meters. Previously heated with a heat pump, then it remains prepared. Request Euro 69,000 negotiable. (Energy Class: G and IPE> 300 Kwh / m2year). Ref. LC24. Possibility also to rent it.