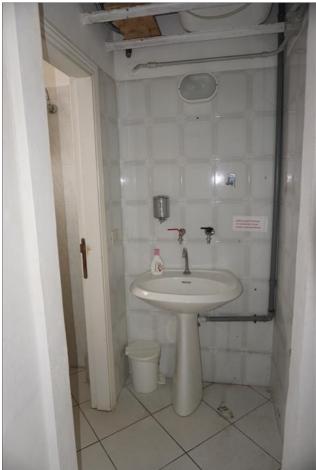

## Commercial properties for Sale in Sinalunga (SI) Ref: LC24

69.000 €

Size : 69 sqm Bathrooms : 1 Energy class : G IPE : 300

SINALUNGA (SI), Pieve area of easy access, shop for sale (C / 1) on the ground floor of about 69 square meters in a building from the 90s, without condominium fees, is in excellent general condition, bright and has a single room with two windows, bathroom, dressing room, dressing room and closet. Also suitable as a laboratory, medical clinic or office as it is not directly exposed to main roads. Easy parking in front. Aluminum frames with double glazing and electrically controlled gates. The flooring of the whole floor is in single-fired ceramic. Height of the rooms 3 meters. Previously heated with a heat pump, then it remains prepared. Request Euro 69,000 negotiable. (Energy Class: G and IPE> 300 Kwh / m2year). Ref. LC24. Possibility also to rent it.