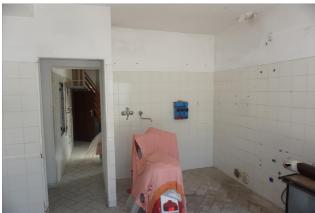

## **Villas for Sale in Montepulciano (SI)**

Ref: VL158

85.000 €

Size: 211 sqm
Rooms: 9,5
Bedrooms: 2
Bathrooms: 3
Garden: Private
Energy class: G

**IPE**: 300

MONTEPULCIANO (SI), loc S. Albino a stone's throw from the thermal baths and swimming pools, for sale villa to be restored with exclusive land. The cadastral area measures 211 square meters for the main building on two levels above ground plus cellars in the basement. The exclusive courtyard on four sides measures approximately 200 square meters. The building on the ground floor (about 80 square meters) had been used as a commercial activity (in 2010) and therefore presents the setting of services for this sector (a feature that would still be current and very interesting); upstairs (attic of about 80 square meters) possibility of mixed use as there are 5 rooms, a balcony and a bathroom. There is also an external staircase at the rear of the building. In the basement there are cellars (total area of about 80 sq m). On the ground floor with simple modifications it is possible to create a living room, kitchen/dining room, two bedrooms, two bathrooms. The property is equipped with a natural gas heating system. The window frames are in wood on the upper floor and in aluminum on the ground floor. The flooring on the ground floor is in single-fired ceramic, while the upper floor is in marble chips. Request Euro 85,000 negotiable (Energy Class: G and IPE > 300 Kwh/m2year). (the current plans and with hypotheses of modification can be downloaded from the website) Ref. VL158.