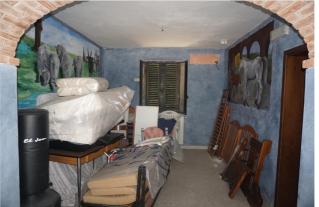

## **Villas for Sale in Montepulciano (SI)**

Ref: VL158

85.000 €

Size: 211 sqm
Rooms: 9,5
Bedrooms: 2
Bathrooms: 3
Garden: Private
Energy class: G

**IPE**: 300

MONTEPULCIANO (SI), loc S. Albino a stone's throw from the thermal baths and swimming pools, for sale villa to be restored with exclusive land. The cadastral area measures 211 square meters for the main building on two levels above ground plus cellars in the basement. The exclusive courtyard on four sides measures approximately 200 square meters. The building on the ground floor (about 80 square meters) had been used as a commercial activity (in 2010) and therefore presents the setting of services for this sector (a feature that would still be current and very interesting); upstairs (attic of about 80 square meters) possibility of mixed use as there are 5 rooms, a balcony and a bathroom. There is also an external staircase at the rear of the building. In the basement there are cellars (total area of about 80 sq m). On the ground floor with simple modifications it is possible to create a living room, kitchen/dining room, two bedrooms, two bathrooms. The property is equipped with a natural gas heating system. The window frames are in wood on the upper floor and in aluminum on the ground floor. The flooring on the ground floor is in single-fired ceramic, while the upper floor is in marble chips. Request Euro 85,000 negotiable (Energy Class: G and IPE > 300 Kwh/m2year). (the current plans and with hypotheses of modification can be downloaded from the website) Ref. VL158.