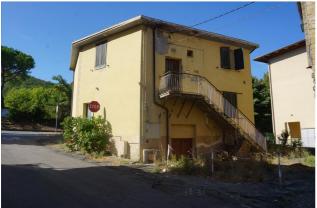

## **Villas for Sale in Montepulciano (SI)**

Ref: VL158

85.000 €

Size: 211 sqm
Rooms: 9,5
Bedrooms: 2
Bathrooms: 3
Garden: Private
Energy class: G

**IPE**: 300

MONTEPULCIANO (SI), loc S. Albino a stone's throw from the thermal baths and swimming pools, for sale villa to be restored with exclusive land. The cadastral area measures 211 square meters for the main building on two levels above ground plus cellars in the basement. The exclusive courtyard on four sides measures approximately 200 square meters. The building on the ground floor (about 80 square meters) had been used as a commercial activity (in 2010) and therefore presents the setting of services for this sector (a feature that would still be current and very interesting); upstairs (attic of about 80 square meters) possibility of mixed use as there are 5 rooms, a balcony and a bathroom. There is also an external staircase at the rear of the building. In the basement there are cellars (total area of about 80 sq m). On the ground floor with simple modifications it is possible to create a living room, kitchen/dining room, two bedrooms, two bathrooms. The property is equipped with a natural gas heating system. The window frames are in wood on the upper floor and in aluminum on the ground floor. The flooring on the ground floor is in single-fired ceramic, while the upper floor is in marble chips. Request Euro 85,000 negotiable (Energy Class: G and IPE > 300 Kwh/m2year). (the current plans and with hypotheses of modification can be downloaded from the website) Ref. VL158.