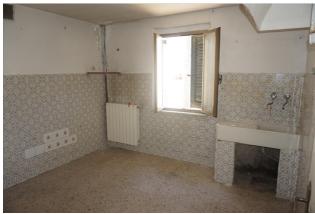

## **Villas for Sale in Montepulciano (SI)**

Ref: VL158

85.000 €

Size: 211 sqm
Rooms: 9,5
Bedrooms: 2
Bathrooms: 3
Garden: Private
Energy class: G

**IPE**: 300

MONTEPULCIANO (SI), loc S. Albino a stone's throw from the thermal baths and swimming pools, for sale villa to be restored with exclusive land. The cadastral area measures 211 square meters for the main building on two levels above ground plus cellars in the basement. The exclusive courtyard on four sides measures approximately 200 square meters. The building on the ground floor (about 80 square meters) had been used as a commercial activity (in 2010) and therefore presents the setting of services for this sector (a feature that would still be current and very interesting); upstairs (attic of about 80 square meters) possibility of mixed use as there are 5 rooms, a balcony and a bathroom. There is also an external staircase at the rear of the building. In the basement there are cellars (total area of about 80 sq m). On the ground floor with simple modifications it is possible to create a living room, kitchen/dining room, two bedrooms, two bathrooms. The property is equipped with a natural gas heating system. The window frames are in wood on the upper floor and in aluminum on the ground floor. The flooring on the ground floor is in single-fired ceramic, while the upper floor is in marble chips. Request Euro 85,000 negotiable (Energy Class: G and IPE > 300 Kwh/m2year). (the current plans and with hypotheses of modification can be downloaded from the website) Ref. VL158.