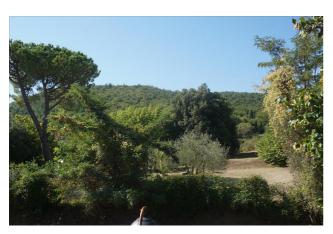

## **Villas for Sale in Montepulciano (SI)**

Ref: VL158

85.000 €

Size: 211 sqm
Rooms: 9,5
Bedrooms: 2
Bathrooms: 3
Garden: Private
Energy class: G

**IPE**: 300

MONTEPULCIANO (SI), loc S. Albino a stone's throw from the thermal baths and swimming pools, for sale villa to be restored with exclusive land. The cadastral area measures 211 square meters for the main building on two levels above ground plus cellars in the basement. The exclusive courtyard on four sides measures approximately 200 square meters. The building on the ground floor (about 80 square meters) had been used as a commercial activity (in 2010) and therefore presents the setting of services for this sector (a feature that would still be current and very interesting); upstairs (attic of about 80 square meters) possibility of mixed use as there are 5 rooms, a balcony and a bathroom. There is also an external staircase at the rear of the building. In the basement there are cellars (total area of about 80 sq m). On the ground floor with simple modifications it is possible to create a living room, kitchen/dining room, two bedrooms, two bathrooms. The property is equipped with a natural gas heating system. The window frames are in wood on the upper floor and in aluminum on the ground floor. The flooring on the ground floor is in single-fired ceramic, while the upper floor is in marble chips. Request Euro 85,000 negotiable (Energy Class: G and IPE > 300 Kwh/m2year). (the current plans and with hypotheses of modification can be downloaded from the website) Ref. VL158.