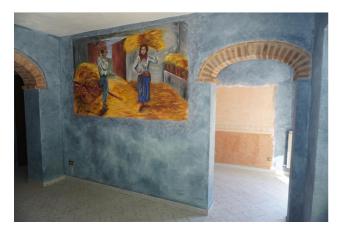

## **Villas for Sale in Montepulciano (SI)**

Ref: VL158

85.000 €

Size: 211 sqm
Rooms: 9,5
Bedrooms: 2
Bathrooms: 3
Garden: Private
Energy class: G

**IPE**: 300

MONTEPULCIANO (SI), loc S. Albino a stone's throw from the thermal baths and swimming pools, for sale villa to be restored with exclusive land. The cadastral area measures 211 square meters for the main building on two levels above ground plus cellars in the basement. The exclusive courtyard on four sides measures approximately 200 square meters. The building on the ground floor (about 80 square meters) had been used as a commercial activity (in 2010) and therefore presents the setting of services for this sector (a feature that would still be current and very interesting); upstairs (attic of about 80 square meters) possibility of mixed use as there are 5 rooms, a balcony and a bathroom. There is also an external staircase at the rear of the building. In the basement there are cellars (total area of about 80 sq m). On the ground floor with simple modifications it is possible to create a living room, kitchen/dining room, two bedrooms, two bathrooms. The property is equipped with a natural gas heating system. The window frames are in wood on the upper floor and in aluminum on the ground floor. The flooring on the ground floor is in single-fired ceramic, while the upper floor is in marble chips. Request Euro 85,000 negotiable (Energy Class: G and IPE > 300 Kwh/m2year). (the current plans and with hypotheses of modification can be downloaded from the website) Ref. VL158.