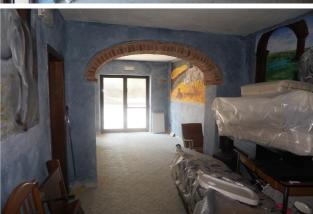

## **Villas for Sale in Montepulciano (SI)**

Ref: VL158

85.000 €

Size: 211 sqm
Rooms: 9,5
Bedrooms: 2
Bathrooms: 3
Garden: Private
Energy class: G

**IPE**: 300

MONTEPULCIANO (SI), loc S. Albino a stone's throw from the thermal baths and swimming pools, for sale villa to be restored with exclusive land. The cadastral area measures 211 square meters for the main building on two levels above ground plus cellars in the basement. The exclusive courtyard on four sides measures approximately 200 square meters. The building on the ground floor (about 80 square meters) had been used as a commercial activity (in 2010) and therefore presents the setting of services for this sector (a feature that would still be current and very interesting); upstairs (attic of about 80 square meters) possibility of mixed use as there are 5 rooms, a balcony and a bathroom. There is also an external staircase at the rear of the building. In the basement there are cellars (total area of about 80 sq m). On the ground floor with simple modifications it is possible to create a living room, kitchen/dining room, two bedrooms, two bathrooms. The property is equipped with a natural gas heating system. The window frames are in wood on the upper floor and in aluminum on the ground floor. The flooring on the ground floor is in single-fired ceramic, while the upper floor is in marble chips. Request Euro 85,000 negotiable (Energy Class: G and IPE > 300 Kwh/m2year). (the current plans and with hypotheses of modification can be downloaded from the website) Ref. VL158.