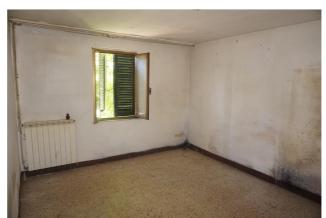

## **Villas for Sale in Montepulciano (SI)**

Ref: VL158

85.000 €

Size: 211 sqm
Rooms: 9,5
Bedrooms: 2
Bathrooms: 3
Garden: Private
Energy class: G

**IPE**: 300

MONTEPULCIANO (SI), loc S. Albino a stone's throw from the thermal baths and swimming pools, for sale villa to be restored with exclusive land. The cadastral area measures 211 square meters for the main building on two levels above ground plus cellars in the basement. The exclusive courtyard on four sides measures approximately 200 square meters. The building on the ground floor (about 80 square meters) had been used as a commercial activity (in 2010) and therefore presents the setting of services for this sector (a feature that would still be current and very interesting); upstairs (attic of about 80 square meters) possibility of mixed use as there are 5 rooms, a balcony and a bathroom. There is also an external staircase at the rear of the building. In the basement there are cellars (total area of about 80 sq m). On the ground floor with simple modifications it is possible to create a living room, kitchen/dining room, two bedrooms, two bathrooms. The property is equipped with a natural gas heating system. The window frames are in wood on the upper floor and in aluminum on the ground floor. The flooring on the ground floor is in single-fired ceramic, while the upper floor is in marble chips. Request Euro 85,000 negotiable (Energy Class: G and IPE > 300 Kwh/m2year). (the current plans and with hypotheses of modification can be downloaded from the website) Ref. VL158.