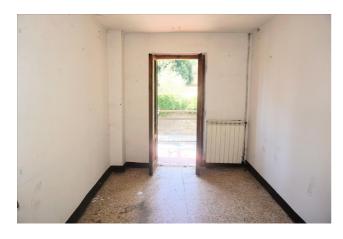

## **Villas for Sale in Montepulciano (SI)**

Ref: VL158

85.000 €

Size: 211 sqm
Rooms: 9,5
Bedrooms: 2
Bathrooms: 3
Garden: Private
Energy class: G

**IPE**: 300

MONTEPULCIANO (SI), loc S. Albino a stone's throw from the thermal baths and swimming pools, for sale villa to be restored with exclusive land. The cadastral area measures 211 square meters for the main building on two levels above ground plus cellars in the basement. The exclusive courtyard on four sides measures approximately 200 square meters. The building on the ground floor (about 80 square meters) had been used as a commercial activity (in 2010) and therefore presents the setting of services for this sector (a feature that would still be current and very interesting); upstairs (attic of about 80 square meters) possibility of mixed use as there are 5 rooms, a balcony and a bathroom. There is also an external staircase at the rear of the building. In the basement there are cellars (total area of about 80 sq m). On the ground floor with simple modifications it is possible to create a living room, kitchen/dining room, two bedrooms, two bathrooms. The property is equipped with a natural gas heating system. The window frames are in wood on the upper floor and in aluminum on the ground floor. The flooring on the ground floor is in single-fired ceramic, while the upper floor is in marble chips. Request Euro 85,000 negotiable (Energy Class: G and IPE > 300 Kwh/m2year). (the current plans and with hypotheses of modification can be downloaded from the website) Ref. VL158.