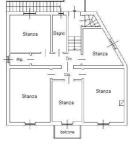

## **Villas for Sale in Montepulciano (SI)**

Ref: VL158

85.000 €

Size: 211 sqm
Rooms: 9,5
Bedrooms: 2
Bathrooms: 3
Garden: Private
Energy class: G

**IPE**: 300

MONTEPULCIANO (SI), loc S. Albino a stone's throw from the thermal baths and swimming pools, for sale villa to be restored with exclusive land. The cadastral area measures 211 square meters for the main building on two levels above ground plus cellars in the basement. The exclusive courtyard on four sides measures approximately 200 square meters. The building on the ground floor (about 80 square meters) had been used as a commercial activity (in 2010) and therefore presents the setting of services for this sector (a feature that would still be current and very interesting); upstairs (attic of about 80 square meters) possibility of mixed use as there are 5 rooms, a balcony and a bathroom. There is also an external staircase at the rear of the building. In the basement there are cellars (total area of about 80 sq m). On the ground floor with simple modifications it is possible to create a living room, kitchen/dining room, two bedrooms, two bathrooms. The property is equipped with a natural gas heating system. The window frames are in wood on the upper floor and in aluminum on the ground floor. The flooring on the ground floor is in single-fired ceramic, while the upper floor is in marble chips. Request Euro 85,000 negotiable (Energy Class: G and IPE > 300 Kwh/m2year). (the current plans and with hypotheses of modification can be downloaded from the website) Ref. VL158.

H. 2,70 PIANTA PIANO PRIMO H. 2,40