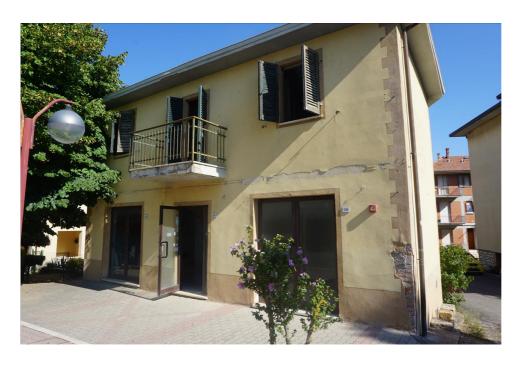

## **Villas for Sale in Montepulciano (SI)**

Ref: VL158

85.000 €

Size: 211 sqm
Rooms: 9,5
Bedrooms: 2
Bathrooms: 3
Garden: Private
Energy class: G

**IPE**: 300

MONTEPULCIANO (SI), loc S. Albino a stone's throw from the thermal baths and swimming pools, for sale villa to be restored with exclusive land. The cadastral area measures 211 square meters for the main building on two levels above ground plus cellars in the basement. The exclusive courtyard on four sides measures approximately 200 square meters. The building on the ground floor (about 80 square meters) had been used as a commercial activity (in 2010) and therefore presents the setting of services for this sector (a feature that would still be current and very interesting); upstairs (attic of about 80 square meters) possibility of mixed use as there are 5 rooms, a balcony and a bathroom. There is also an external staircase at the rear of the building. In the basement there are cellars (total area of about 80 sq m). On the ground floor with simple modifications it is possible to create a living room, kitchen/dining room, two bedrooms, two bathrooms. The property is equipped with a natural gas heating system. The window frames are in wood on the upper floor and in aluminum on the ground floor. The flooring on the ground floor is in single-fired ceramic, while the upper floor is in marble chips. Request Euro 85,000 negotiable (Energy Class: G and IPE > 300 Kwh/m2year). (the current plans and with hypotheses of modification can be downloaded from the website) Ref. VL158.