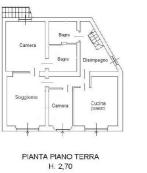

## **Villas for Sale in Montepulciano (SI)**

Ref: VL158

85.000 €

Size: 211 sqm
Rooms: 9,5
Bedrooms: 2
Bathrooms: 3
Garden: Private
Energy class: G

**IPE**: 300

MONTEPULCIANO (SI), loc S. Albino a stone's throw from the thermal baths and swimming pools, for sale villa to be restored with exclusive land. The cadastral area measures 211 square meters for the main building on two levels above ground plus cellars in the basement. The exclusive courtyard on four sides measures approximately 200 square meters. The building on the ground floor (about 80 square meters) had been used as a commercial activity (in 2010) and therefore presents the setting of services for this sector (a feature that would still be current and very interesting); upstairs (attic of about 80 square meters) possibility of mixed use as there are 5 rooms, a balcony and a bathroom. There is also an external staircase at the rear of the building. In the basement there are cellars (total area of about 80 sq m). On the ground floor with simple modifications it is possible to create a living room, kitchen/dining room, two bedrooms, two bathrooms. The property is equipped with a natural gas heating system. The window frames are in wood on the upper floor and in aluminum on the ground floor. The flooring on the ground floor is in single-fired ceramic, while the upper floor is in marble chips. Request Euro 85,000 negotiable (Energy Class: G and IPE > 300 Kwh/m2year). (the current plans and with hypotheses of modification can be downloaded from the website) Ref. VL158.

H. 2,70 PIANTA PIANO PRIMO H. 2,40