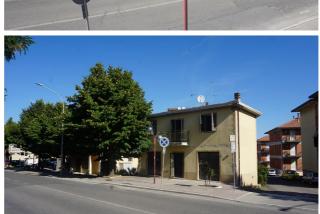

## **Villas for Sale in Montepulciano (SI)**

Ref: VL158

85.000 €

Size: 211 sqm
Rooms: 9,5
Bedrooms: 2
Bathrooms: 3
Garden: Private
Energy class: G

**IPE**: 300

MONTEPULCIANO (SI), loc S. Albino a stone's throw from the thermal baths and swimming pools, for sale villa to be restored with exclusive land. The cadastral area measures 211 square meters for the main building on two levels above ground plus cellars in the basement. The exclusive courtyard on four sides measures approximately 200 square meters. The building on the ground floor (about 80 square meters) had been used as a commercial activity (in 2010) and therefore presents the setting of services for this sector (a feature that would still be current and very interesting); upstairs (attic of about 80 square meters) possibility of mixed use as there are 5 rooms, a balcony and a bathroom. There is also an external staircase at the rear of the building. In the basement there are cellars (total area of about 80 sq m). On the ground floor with simple modifications it is possible to create a living room, kitchen/dining room, two bedrooms, two bathrooms. The property is equipped with a natural gas heating system. The window frames are in wood on the upper floor and in aluminum on the ground floor. The flooring on the ground floor is in single-fired ceramic, while the upper floor is in marble chips. Request Euro 85,000 negotiable (Energy Class: G and IPE > 300 Kwh/m2year). (the current plans and with hypotheses of modification can be downloaded from the website) Ref. VL158.