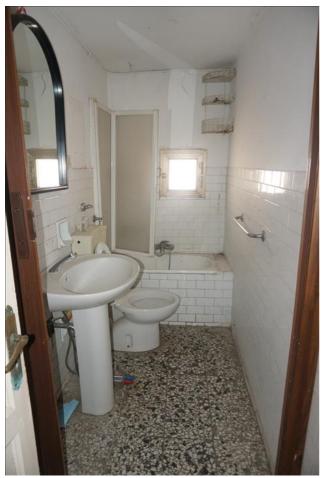

## **Villas for Sale in Montepulciano (SI)**

Ref: VL158

85.000 €

Size: 211 sqm
Rooms: 9,5
Bedrooms: 2
Bathrooms: 3
Garden: Private
Energy class: G

**IPE**: 300

MONTEPULCIANO (SI), loc S. Albino a stone's throw from the thermal baths and swimming pools, for sale villa to be restored with exclusive land. The cadastral area measures 211 square meters for the main building on two levels above ground plus cellars in the basement. The exclusive courtyard on four sides measures approximately 200 square meters. The building on the ground floor (about 80 square meters) had been used as a commercial activity (in 2010) and therefore presents the setting of services for this sector (a feature that would still be current and very interesting); upstairs (attic of about 80 square meters) possibility of mixed use as there are 5 rooms, a balcony and a bathroom. There is also an external staircase at the rear of the building. In the basement there are cellars (total area of about 80 sq m). On the ground floor with simple modifications it is possible to create a living room, kitchen/dining room, two bedrooms, two bathrooms. The property is equipped with a natural gas heating system. The window frames are in wood on the upper floor and in aluminum on the ground floor. The flooring on the ground floor is in single-fired ceramic, while the upper floor is in marble chips. Request Euro 85,000 negotiable (Energy Class: G and IPE > 300 Kwh/m2year). (the current plans and with hypotheses of modification can be downloaded from the website) Ref. VL158.