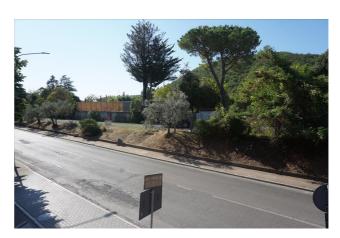

## **Villas for Sale in Montepulciano (SI)**

Ref: VL158

85.000 €

Size: 211 sqm
Rooms: 9,5
Bedrooms: 2
Bathrooms: 3
Garden: Private
Energy class: G

**IPE**: 300

MONTEPULCIANO (SI), loc S. Albino a stone's throw from the thermal baths and swimming pools, for sale villa to be restored with exclusive land. The cadastral area measures 211 square meters for the main building on two levels above ground plus cellars in the basement. The exclusive courtyard on four sides measures approximately 200 square meters. The building on the ground floor (about 80 square meters) had been used as a commercial activity (in 2010) and therefore presents the setting of services for this sector (a feature that would still be current and very interesting); upstairs (attic of about 80 square meters) possibility of mixed use as there are 5 rooms, a balcony and a bathroom. There is also an external staircase at the rear of the building. In the basement there are cellars (total area of about 80 sq m). On the ground floor with simple modifications it is possible to create a living room, kitchen/dining room, two bedrooms, two bathrooms. The property is equipped with a natural gas heating system. The window frames are in wood on the upper floor and in aluminum on the ground floor. The flooring on the ground floor is in single-fired ceramic, while the upper floor is in marble chips. Request Euro 85,000 negotiable (Energy Class: G and IPE > 300 Kwh/m2year). (the current plans and with hypotheses of modification can be downloaded from the website) Ref. VL158.