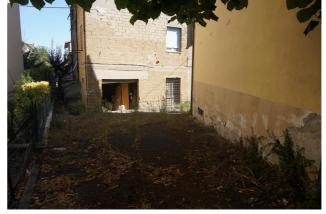

## **Villas for Sale in Montepulciano (SI)**

Ref: VL158

85.000 €

Size: 211 sqm
Rooms: 9,5
Bedrooms: 2
Bathrooms: 3
Garden: Private
Energy class: G

**IPE**: 300

MONTEPULCIANO (SI), loc S. Albino a stone's throw from the thermal baths and swimming pools, for sale villa to be restored with exclusive land. The cadastral area measures 211 square meters for the main building on two levels above ground plus cellars in the basement. The exclusive courtyard on four sides measures approximately 200 square meters. The building on the ground floor (about 80 square meters) had been used as a commercial activity (in 2010) and therefore presents the setting of services for this sector (a feature that would still be current and very interesting); upstairs (attic of about 80 square meters) possibility of mixed use as there are 5 rooms, a balcony and a bathroom. There is also an external staircase at the rear of the building. In the basement there are cellars (total area of about 80 sq m). On the ground floor with simple modifications it is possible to create a living room, kitchen/dining room, two bedrooms, two bathrooms. The property is equipped with a natural gas heating system. The window frames are in wood on the upper floor and in aluminum on the ground floor. The flooring on the ground floor is in single-fired ceramic, while the upper floor is in marble chips. Request Euro 85,000 negotiable (Energy Class: G and IPE > 300 Kwh/m2year). (the current plans and with hypotheses of modification can be downloaded from the website) Ref. VL158.