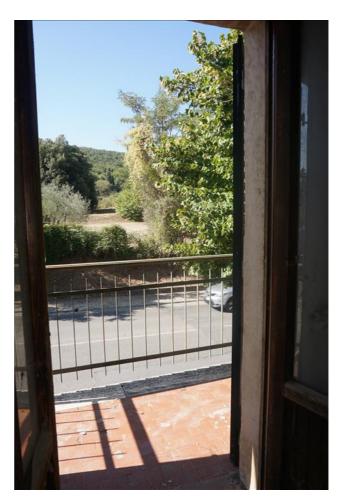

## **Villas for Sale in Montepulciano (SI)**

Ref: VL158

85.000 €

Size: 211 sqm
Rooms: 9,5
Bedrooms: 2
Bathrooms: 3
Garden: Private
Energy class: G

**IPE**: 300

MONTEPULCIANO (SI), loc S. Albino a stone's throw from the thermal baths and swimming pools, for sale villa to be restored with exclusive land. The cadastral area measures 211 square meters for the main building on two levels above ground plus cellars in the basement. The exclusive courtyard on four sides measures approximately 200 square meters. The building on the ground floor (about 80 square meters) had been used as a commercial activity (in 2010) and therefore presents the setting of services for this sector (a feature that would still be current and very interesting); upstairs (attic of about 80 square meters) possibility of mixed use as there are 5 rooms, a balcony and a bathroom. There is also an external staircase at the rear of the building. In the basement there are cellars (total area of about 80 sq m). On the ground floor with simple modifications it is possible to create a living room, kitchen/dining room, two bedrooms, two bathrooms. The property is equipped with a natural gas heating system. The window frames are in wood on the upper floor and in aluminum on the ground floor. The flooring on the ground floor is in single-fired ceramic, while the upper floor is in marble chips. Request Euro 85,000 negotiable (Energy Class: G and IPE > 300 Kwh/m2year). (the current plans and with hypotheses of modification can be downloaded from the website) Ref. VL158.