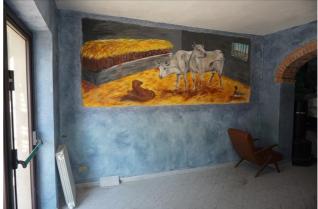

## **Villas for Sale in Montepulciano (SI)**

Ref: VL158

85.000 €

Size: 211 sqm
Rooms: 9,5
Bedrooms: 2
Bathrooms: 3
Garden: Private
Energy class: G

**IPE**: 300

MONTEPULCIANO (SI), loc S. Albino a stone's throw from the thermal baths and swimming pools, for sale villa to be restored with exclusive land. The cadastral area measures 211 square meters for the main building on two levels above ground plus cellars in the basement. The exclusive courtyard on four sides measures approximately 200 square meters. The building on the ground floor (about 80 square meters) had been used as a commercial activity (in 2010) and therefore presents the setting of services for this sector (a feature that would still be current and very interesting); upstairs (attic of about 80 square meters) possibility of mixed use as there are 5 rooms, a balcony and a bathroom. There is also an external staircase at the rear of the building. In the basement there are cellars (total area of about 80 sq m). On the ground floor with simple modifications it is possible to create a living room, kitchen/dining room, two bedrooms, two bathrooms. The property is equipped with a natural gas heating system. The window frames are in wood on the upper floor and in aluminum on the ground floor. The flooring on the ground floor is in single-fired ceramic, while the upper floor is in marble chips. Request Euro 85,000 negotiable (Energy Class: G and IPE > 300 Kwh/m2year). (the current plans and with hypotheses of modification can be downloaded from the website) Ref. VL158.