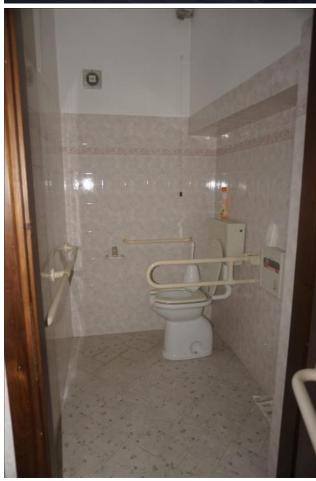

## **Villas for Sale in Montepulciano (SI)**

Ref: VL158

85.000 €

Size: 211 sqm
Rooms: 9,5
Bedrooms: 2
Bathrooms: 3
Garden: Private
Energy class: G

**IPE**: 300

MONTEPULCIANO (SI), loc S. Albino a stone's throw from the thermal baths and swimming pools, for sale villa to be restored with exclusive land. The cadastral area measures 211 square meters for the main building on two levels above ground plus cellars in the basement. The exclusive courtyard on four sides measures approximately 200 square meters. The building on the ground floor (about 80 square meters) had been used as a commercial activity (in 2010) and therefore presents the setting of services for this sector (a feature that would still be current and very interesting); upstairs (attic of about 80 square meters) possibility of mixed use as there are 5 rooms, a balcony and a bathroom. There is also an external staircase at the rear of the building. In the basement there are cellars (total area of about 80 sq m). On the ground floor with simple modifications it is possible to create a living room, kitchen/dining room, two bedrooms, two bathrooms. The property is equipped with a natural gas heating system. The window frames are in wood on the upper floor and in aluminum on the ground floor. The flooring on the ground floor is in single-fired ceramic, while the upper floor is in marble chips. Request Euro 85,000 negotiable (Energy Class: G and IPE > 300 Kwh/m2year). (the current plans and with hypotheses of modification can be downloaded from the website) Ref. VL158.