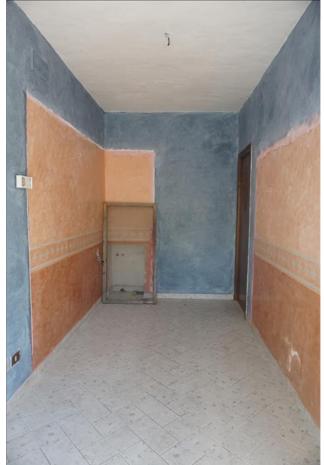

## **Villas for Sale in Montepulciano (SI)**

Ref: VL158

85.000 €

Size: 211 sqm
Rooms: 9,5
Bedrooms: 2
Bathrooms: 3
Garden: Private
Energy class: G

**IPE**: 300

MONTEPULCIANO (SI), loc S. Albino a stone's throw from the thermal baths and swimming pools, for sale villa to be restored with exclusive land. The cadastral area measures 211 square meters for the main building on two levels above ground plus cellars in the basement. The exclusive courtyard on four sides measures approximately 200 square meters. The building on the ground floor (about 80 square meters) had been used as a commercial activity (in 2010) and therefore presents the setting of services for this sector (a feature that would still be current and very interesting); upstairs (attic of about 80 square meters) possibility of mixed use as there are 5 rooms, a balcony and a bathroom. There is also an external staircase at the rear of the building. In the basement there are cellars (total area of about 80 sq m). On the ground floor with simple modifications it is possible to create a living room, kitchen/dining room, two bedrooms, two bathrooms. The property is equipped with a natural gas heating system. The window frames are in wood on the upper floor and in aluminum on the ground floor. The flooring on the ground floor is in single-fired ceramic, while the upper floor is in marble chips. Request Euro 85,000 negotiable (Energy Class: G and IPE > 300 Kwh/m2year). (the current plans and with hypotheses of modification can be downloaded from the website) Ref. VL158.